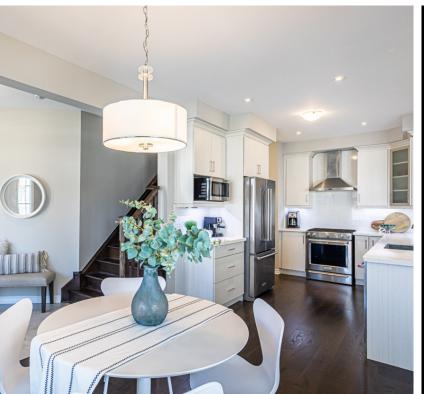

## Welcome to 1398 Whitney Terrace

This stunning four bedroom detached home in Milton offers the highly desired features of open concept living space, upgraded kitchen with quartz countertops, hardwood flooring, potlights, top floor laundry and more!

- Family Room 17.97' x 11.58'
- Kitchen 11.97' x 8.98'
- Dining Room 9.97' x 8.98'
- Primary Bedroom 12.97' x 11.48'
- Primary Ensuite
- Bedroom 11.97' x 10.97'

- Bedroom 10.99' x 10.26'
- Bedroom 10.22' x 10.22'
- Laundry 9.8' x 5.9'
- Bathroom
- Powder Room